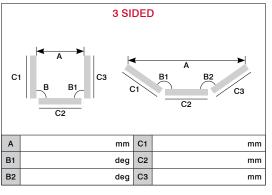

| Bay / Bow Windows Liniar 70mm system  Order | Company name:  Company postcode:  Contact name: | Page: of Requested delive Your reference: | Date:<br>ery date: |  |
|---------------------------------------------|-------------------------------------------------|-------------------------------------------|--------------------|--|
| Quote                                       | Contact telephone:                              | Our order numbe                           | er:                |  |
| 2 SIDED                                     |                                                 | 3 SIDED                                   |                    |  |