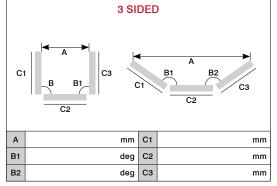

| Bay / Bow Windows Liniar 70mm system  Order | Company name:  Company postcode:  Contact name: | Page: of Requested delive Your reference: | Date:<br>ery date: |  |
|---------------------------------------------|-------------------------------------------------|-------------------------------------------|--------------------|--|
| Quote                                       | Contact telephone:                              | Our order numbe                           | er:                |  |
| 2 SIDED                                     |                                                 | 3 SIDED                                   |                    |  |