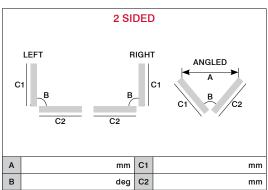

| Bay / Bow Windows Liniar 70mm system  Order | Company name:  Company postcode:  Contact name: | Page: of Requested delive Your reference: | Date:<br>ery date: |  |
|---------------------------------------------|-------------------------------------------------|-------------------------------------------|--------------------|--|
| Quote                                       | Contact telephone:                              | Our order numbe                           | er:                |  |
| 2 SIDED                                     |                                                 | 3 SIDED                                   |                    |  |