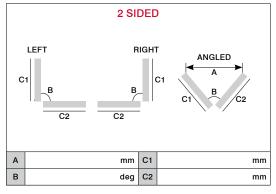

| Bay / Bow Windows Liniar 70mm system  Order | Company name:  Company postcode:  Contact name: | Page: of Requested delive Your reference: | Date:<br>ery date: |  |
|---------------------------------------------|-------------------------------------------------|-------------------------------------------|--------------------|--|
| Quote                                       | Contact telephone:                              | Our order numbe                           | er:                |  |
| 2 SIDED                                     |                                                 | 3 SIDED                                   |                    |  |