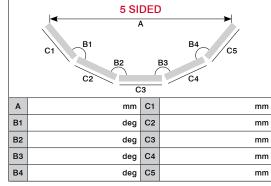

| 3 SIDED                                   |                    |  |

| System type | Sculptured         |                   | CI | hamfered           |
|-------------|--------------------|-------------------|----|--------------------|
| Bead type   | 28mm<br>sculptured | 28mm<br>chamfered |    | 40mm<br>sculptured |
| Colour      |                    |                   |    |                    |



**T:** 023 8069 6300

E: sales@purewindows.co.uk









| Transom drop | (if not 400mm)                              |  |  |  |  |  |
|--------------|---------------------------------------------|--|--|--|--|--|
| Cill type    | 85mm   150mm   165mm   180mm   225mm   None |  |  |  |  |  |
| Om typo      |                                             |  |  |  |  |  |











| Height       | (including cill) |                                           |      |  |      |  |
|--------------|------------------|-------------------------------------------|------|--|------|--|
| Transom drop | (if not 400mm)   |                                           |      |  |      |  |
| Cill type    | 85mm             | mm   150mm   165mm   180mm   225mm   None |      |  |      |  |
| Drainage     | Conc             | ealed                                     | Face |  | None |  |

| Notes / | Special | requirements |
|---------|---------|--------------|
| MOIG2 / | Special | requirements |

**Declaration** - I understand the product specification and confirm familiarity with the producer's standards. I understand that this order cannot be cancelled, changed or delayed once