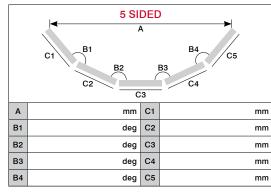

------|-------------------------------------------|--------------------|--|
| Quote                                       | Contact telephone:                              | Our order numbe                           | er:                |  |
| 2 SIDED                                     |                                                 | 3 SIDED                                   |                    |  |

| System type | Sculptured         |                   | CI | hamfered           |
|-------------|--------------------|-------------------|----|--------------------|
| Bead type   | 28mm<br>sculptured | 28mm<br>chamfered |    | 40mm<br>sculptured |
| Colour      |                    |                   |    |                    |



**T:** 023 8069 6300

E: sales@purewindows.co.uk









| Transom drop | (if not 400mm)                              |  |  |  |  |  |
|--------------|---------------------------------------------|--|--|--|--|--|
| Cill type    | 85mm   150mm   165mm   180mm   225mm   None |  |  |  |  |  |
| Om typo      |                                             |  |  |  |  |  |











| Height       | (including cill) |                                           |      |  |      |  |
|--------------|------------------|-------------------------------------------|------|--|------|--|
| Transom drop | (if not 400mm)   |                                           |      |  |      |  |
| Cill type    | 85mm             | mm   150mm   165mm   180mm   225mm   None |      |  |      |  |
| Drainage     | Conc             | ealed