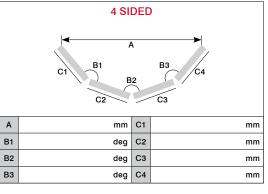

--------|-------------------------------------------|--------------------|--|
| Quote                                       | Contact telephone:                              | Our order numbe                           | er:                |  |
| 2 SIDED                                     |                                                 | 3 SIDED                                   |                    |  |

| System type | Sculptured         |                   | CI | hamfered           |
|-------------|--------------------|-------------------|----|--------------------|
| Bead type   | 28mm<br>sculptured | 28mm<br>chamfered |    | 40mm<br>sculptured |
| Colour      |                    |                   |    |                    |



**T:** 023 8069 6300

E: sales@purewindows.co.uk









| Transom drop | (if not 400mm)                              |  |  |  |  |  |
|--------------|---------------------------------------------|--|--|--|--|--|
| Cill type    | 85mm   150mm   165mm   180mm   225mm   None |  |  |  |  |  |
| Om typo      |                                             |  |  |  |  |  |











| Height       | (including cill) |                                           |      |  |      |  |
|--------------|------------------|-------------------------------------------|------|--|------|--|
| Transom drop | (if not 400mm)   |                                           |      |  |      |  |
| Cill type    | 85mm             | mm   150mm   165mm   180mm   225mm   None |      |  |      |  |
| Drainage     | Conc             | ealed