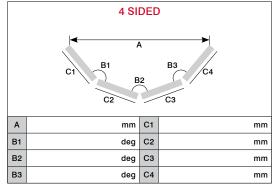

| 3 SIDED                                   |                    |  |

| System type | Sculptured         |                   | CI | hamfered           |
|-------------|--------------------|-------------------|----|--------------------|
| Bead type   | 28mm<br>sculptured | 28mm<br>chamfered |    | 40mm<br>sculptured |
| Colour      |                    |                   |    |                    |



**T:** 023 8069 6300

E: sales@purewindows.co.uk









| Transom drop | (if not 400mm)                              |  |  |  |  |  |
|--------------|---------------------------------------------|--|--|--|--|--|
| Cill type    | 85mm   150mm   165mm   180mm   225mm   None |  |  |  |  |  |
| Om typo      |                                             |  |  |  |  |  |











| Height       | (including cill) |                                           |      |  |      |  |
|--------------|------------------|-------------------------------------------|------|--|------|--|
| Transom drop | (if not 400mm)   |                                           |      |  |      |  |
| Cill type    | 85mm             | mm   150mm   165mm   180mm   225mm   None |      |  |      |  |
| Drainage     | Conc             | ealed                                     | Face |  | None |  |

| Notes / | Special | requirements |
|---------|---------|--------------|
| MOIG2 / | Special | requirements |

**Declaration** - I understand the product specification and confirm familiarity with the producer's standards. I understand that this order cannot be cancelled, changed or delayed on